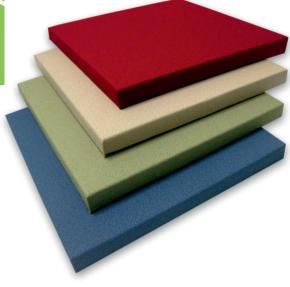

#### POLYESTERACOUSTIC PANELS

for Walls-Partitions and Ceiling

Mayaa acoustic panel is and ideal decorative and acoustic material.

made of 100% polyester fibre with density of 2.3 kgs/m3. It has good performance, eco-friendly, fire resistance, best insulation, moisture and mildew proof. Many patterns and colours available to meet different level of acousticstyles and decorative requirement.

#### STANDARD SIZES

2440mm x 1220mm - Thickness 15mm, 18mm, 20mm, 25mm, 40mm, 50mm, 70mm in multiple colours.